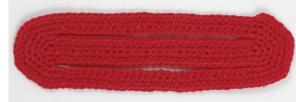

## The red side

- 1: Crochet 32 cs
- 2: Begin in the 2nd stitch from the hook. Crochet 30 dc, 3 dc in the last stitch, turn over and continue along the opposite side of the chain stitch row,30 dc, 3 dc in the last stitch (66)
- 3: 30 dc, 2 dc in the next 3 stitches, 30 dc, 2 dc in the next 3 stitches (72)
- 4: 29 cs, skip 29 stitches,\*1 dc, 2 dc in the next stitch\*. Repeat from \*-\* twice, 1 dc, 29 cs, skip 29 stitches \*1 dc, 2 dc in the next stitch\*. Repeat from \*-\* twice, 1 dc (78)
- 5: 29 dc in the chain stitch row, \*2 dc, 2 dc in the next stitch\*. Repeat from\*-\* twice, 1 dc, 29 dc in the chain stitch row, \*2 dc, 2 dc in the next stitch\*. Repeat from \*-\* twice, 1 dc (84)
- 6: 29 dc, \*3 dc, 2 dc in the next stitch\*. Repeat from \*-\* twice, 30 dc, \*3 dc, 2 dc in the next stitch\*. Repeat from \*-\* twice, 1 dc **(90)**
- 7: 29 dc, \*4 dc, 2 dc in the next stitch\*. Repeat from \*-\* twice, 30 dc, \*4 dc, 2 dc in the next stitch\*. Repeat from \*-\* twice, 1 sl st (96)

# Assembly

Weave the heart and sew on the handle inside the heart.

A photo of the red side