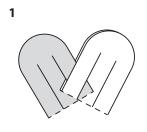

# Assembly

Weave the heart and sew on the handle inside the heart.

A photo of the red side