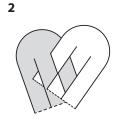

# Assembly

Weave the heart and sew on the handle inside the heart.

A photo of the red side