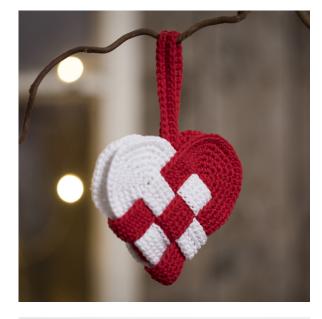

#### A crocheted woven Christmas heart basket from red and white cotton yarn

A classical crocheted woven Christmas heart basket. The two parts of the heart are crocheted with a No. 3.5 crochet hook. The two parts are then woven together in the same way that you weave a traditional woven Christmas heart basket. The crocheted handle is sewn on at the end. The crocheted woven Christmas heart basket is approx. 15.5 cm high and approx. 10.5 cm wide.

# Assembly

Weave the heart and sew on the handle inside the heart.

A photo of the red side